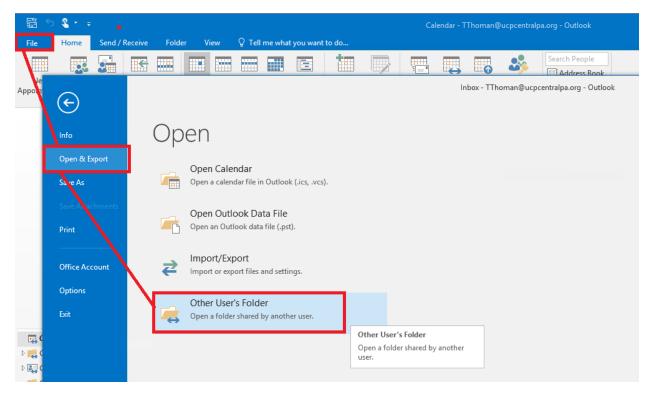

## CHECK A ROOM FOR AVAILABILITY

In Outlook:

Click the File menu, then Open & Export, then Other User's Folder

Enter the name of the room and Folder type Calendar

| Open Other User's Folder |          |        |  |  |  |  |  |  |  |
|--------------------------|----------|--------|--|--|--|--|--|--|--|
| Name utley-north         |          |        |  |  |  |  |  |  |  |
| <u>F</u> older type:     | Calendar | ~      |  |  |  |  |  |  |  |
|                          | ОК       | Cancel |  |  |  |  |  |  |  |

Use the shorthand notation when entering the name:

- 1) North Conference Room utley-north
- 2) East Conference Room- utley-east
- 3) South Conference Room- utley-south
- 4) West Conference Room– utley-west
- 5) Glenn Patrick Hoffman Training & Conference Center utley-gph