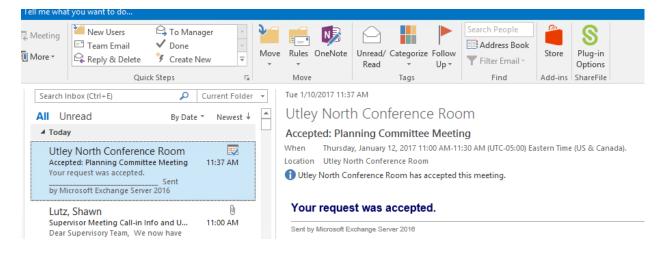

If there are no conflicts, you will receive an email that the room has accepted the invitation to the meeting.